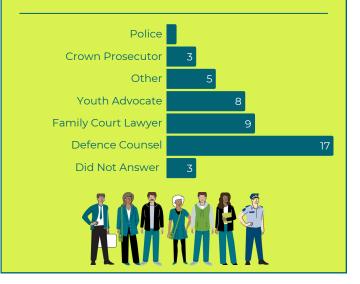

## WHO DID THE SURVEY?

We sent the survey to professionals working in the Aotearoa justice system who have worked with a CA and read their reports. We did not include Judges this time, but we will in the future. 37 people completed the survey.