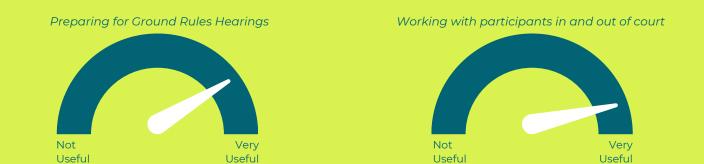

#### HOW USEFUL ARE OUR REPORTS?

We asked respondents to tell us to tell us how useful our reports are when they are preparing for different parts of the justice process.

www.moretalk.co.nz