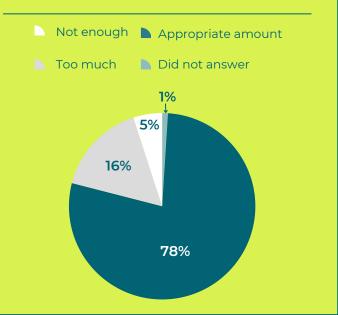

## **AMOUNT OF DETAIL**

We asked respondents to tell us to tell us if we are putting an appropriate amount of detail in our reports.