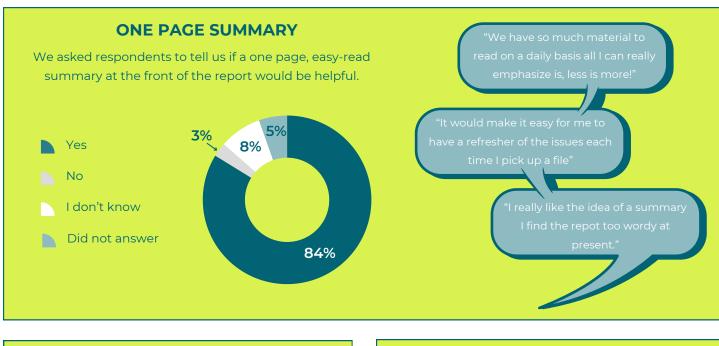

# WHAT NEXT?

Based on the feedback we have received, we will take the following steps to improve our assessment reports:

Creation of a one page, easy-read summary template that will go at the front of all Moretalk assessment reports.